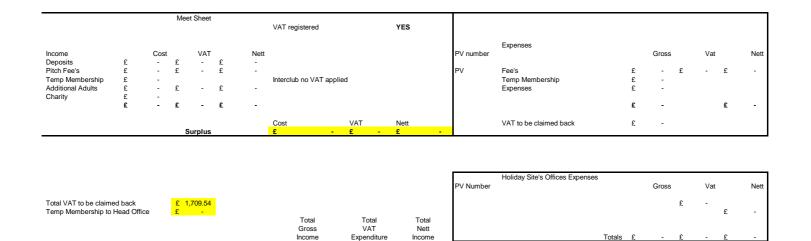

TAMAR DA MEETS 2021

|                         |                                |                          |                                 |                       |                 | TAMAR DA                         |                      | 2021                                     |                                                 |                       |                              |
|-------------------------|--------------------------------|--------------------------|---------------------------------|-----------------------|-----------------|----------------------------------|----------------------|------------------------------------------|-------------------------------------------------|-----------------------|------------------------------|
| CANCELI                 | M4696/2021<br>LED              | Wavered                  | Meet Sheet<br>VAT<br>Registered | YES                   | EACH            | 12-14/03/                        | 2021                 | Camping Numbers                          | Adults<br>Children<br>Youth<br>Nights           |                       |                              |
| No RV                   | Income<br>Site Fee's           | Gross<br>0.00            |                                 | Nett<br>0.00<br>£0.00 |                 |                                  | No PV                | Expenses<br>Site Fees<br>Subsidy         | Gross Vat<br>0.00<br>0.00                       | 0.00<br>0.00          | 0.00<br>0.00<br><b>£0.00</b> |
|                         |                                |                          | Loss                            | 20100                 | Gross<br>0.00   | Differences VAT NETT 0.00 0.00   | )                    |                                          |                                                 |                       | 20.00                        |
| CANCELI                 | M4701/2021<br>LED              |                          | Meet Sheet<br>VAT<br>Registered | YES                   | EK (AGM)        | 19-21/03/                        | 2021                 | Camping Numbers                          | Adults<br>Children<br>Youth<br>Nights           |                       |                              |
| No RV                   | Income<br>Site Fee's           | Gross<br>0.00            | VAT<br>0.00                     | Nett<br>0.00          |                 |                                  | No PV<br>PV          | Expenses<br>Site Fee's<br>Subsidy        | Gross Vat<br>0.00<br>0.00                       | Nett<br>0.00<br>0.00  | 0.00<br>0.00                 |
|                         |                                | 0.0                      | 0.00<br>Surplus                 | 0.00                  | Gross<br>0.00   | Differences VAT NETT 0.00 0.00   | <mark>)</mark>       |                                          | 0.00                                            | 0.00                  | 0.00                         |
| CANCELI                 | M4706/2021<br>LED              |                          | Meet Sheet<br>VAT<br>Registered | HELIGAN<br>YES        |                 | 26-28/03/                        | 2021                 | Camping Numbers                          | Adults<br>Children<br>Youth                     |                       |                              |
| No RV<br>RV             | Income<br>Site Fee's           | Gross                    | VAT<br>) 0.00                   | Nett<br>0.00          |                 |                                  | No PV<br>PV          | Expenses<br>Site Fee's<br>Subsidy        | Nights  Gross Vat 0.00                          | Nett<br>0.00<br>0.00  | 0.00<br>0.00                 |
|                         |                                | 0.00                     |                                 | 0.00                  | Gross           | Differences VAT NETT 0.00 0.00   |                      |                                          | 0.00                                            | 0.00                  | 0.00                         |
|                         |                                |                          | Surplus                         |                       | 0.00            |                                  |                      |                                          |                                                 |                       |                              |
| CANCELI                 | M4716/2021<br>LED              |                          | Meet Sheet<br>VAT<br>Registered | YES                   | EIGH            | 01-05/04/                        | 2021                 | Camping Numbers                          | Adults<br>Children<br>Youth<br>Nights           |                       |                              |
| No RV<br>RV             | Income<br>Site Fee's           | Gross<br>0.00            | VAT<br>0.00                     | Nett<br>0.00          |                 |                                  | No PV<br>PV<br>PV    | Expenses<br>Site Fee's<br>Subsidy        | Gross Vat<br>0.00<br>0.00                       | 0.00<br>0.00          | 0.00<br>0.00                 |
|                         |                                | 0.0                      | 0.00<br>Loss                    | 0.00                  | Gross<br>0.00   | Differences VAT NETT 0.00 0.00   | )                    |                                          | 0.00                                            | 0.00                  | 0.00                         |
|                         | M1968/221                      |                          | Meet Sheet                      | HADEODI               | D PRINCE        | 09-11/04/                        | 2024                 |                                          |                                                 |                       |                              |
| CANCELI                 |                                |                          | VAT<br>Registered               | YES                   | J BRIDGE        | . 001110-1/                      | 2021                 | Camping Numbers                          | Adults<br>Children<br>Youth<br>Nights           |                       |                              |
| No RV<br>RV             | Income<br>Site Fee's           | Gross<br>0.00            | VAT<br>0.00                     | Nett<br>0.00          |                 |                                  | No PV<br>PV          | Expenses<br>Site Fee's<br>Subsidy        | Gross Vat<br>0.00                               | 0.00<br>0.00          | 0.00<br>0.00                 |
|                         | Charity                        | 0.0                      | 0.00<br>Loss                    | 0.00                  | Gross           | Differences VAT NETT 0.00 0.00   | ) <mark>.</mark>     |                                          | 0.00                                            | 0.00                  | 0.00                         |
|                         | M4711/2021                     |                          | Meet Sheet                      | HENDRA                |                 | 16-18/04/                        | 2021                 |                                          |                                                 |                       |                              |
|                         |                                |                          | VAT<br>Registered               | YES                   |                 |                                  |                      | Camping Numbers                          | Adults 43<br>Children 7<br>Youth 5<br>Nights 41 |                       |                              |
| No RV<br>RV083<br>RV087 | Income<br>Site Fees<br>Charity | Gross<br>369.00<br>16.20 |                                 | Nett<br>351.42        |                 |                                  | No PV<br>PV010<br>PV | Expenses<br>Site Fee's including Subsidy | Gross Vat<br>379.25<br>0.00                     | Nett<br>18.06<br>0.00 | 361.19<br>0.00               |
|                         |                                | 385.20                   | ) 17.58<br>Surplus              | 351.42                | Gross<br>-10.25 | Differences VAT NETT -0.48 -9.77 | <u>'</u>             |                                          | 379.25                                          | 18.06                 | 361.19                       |
| _                       |                                |                          |                                 |                       | _               |                                  |                      |                                          |                                                 |                       |                              |